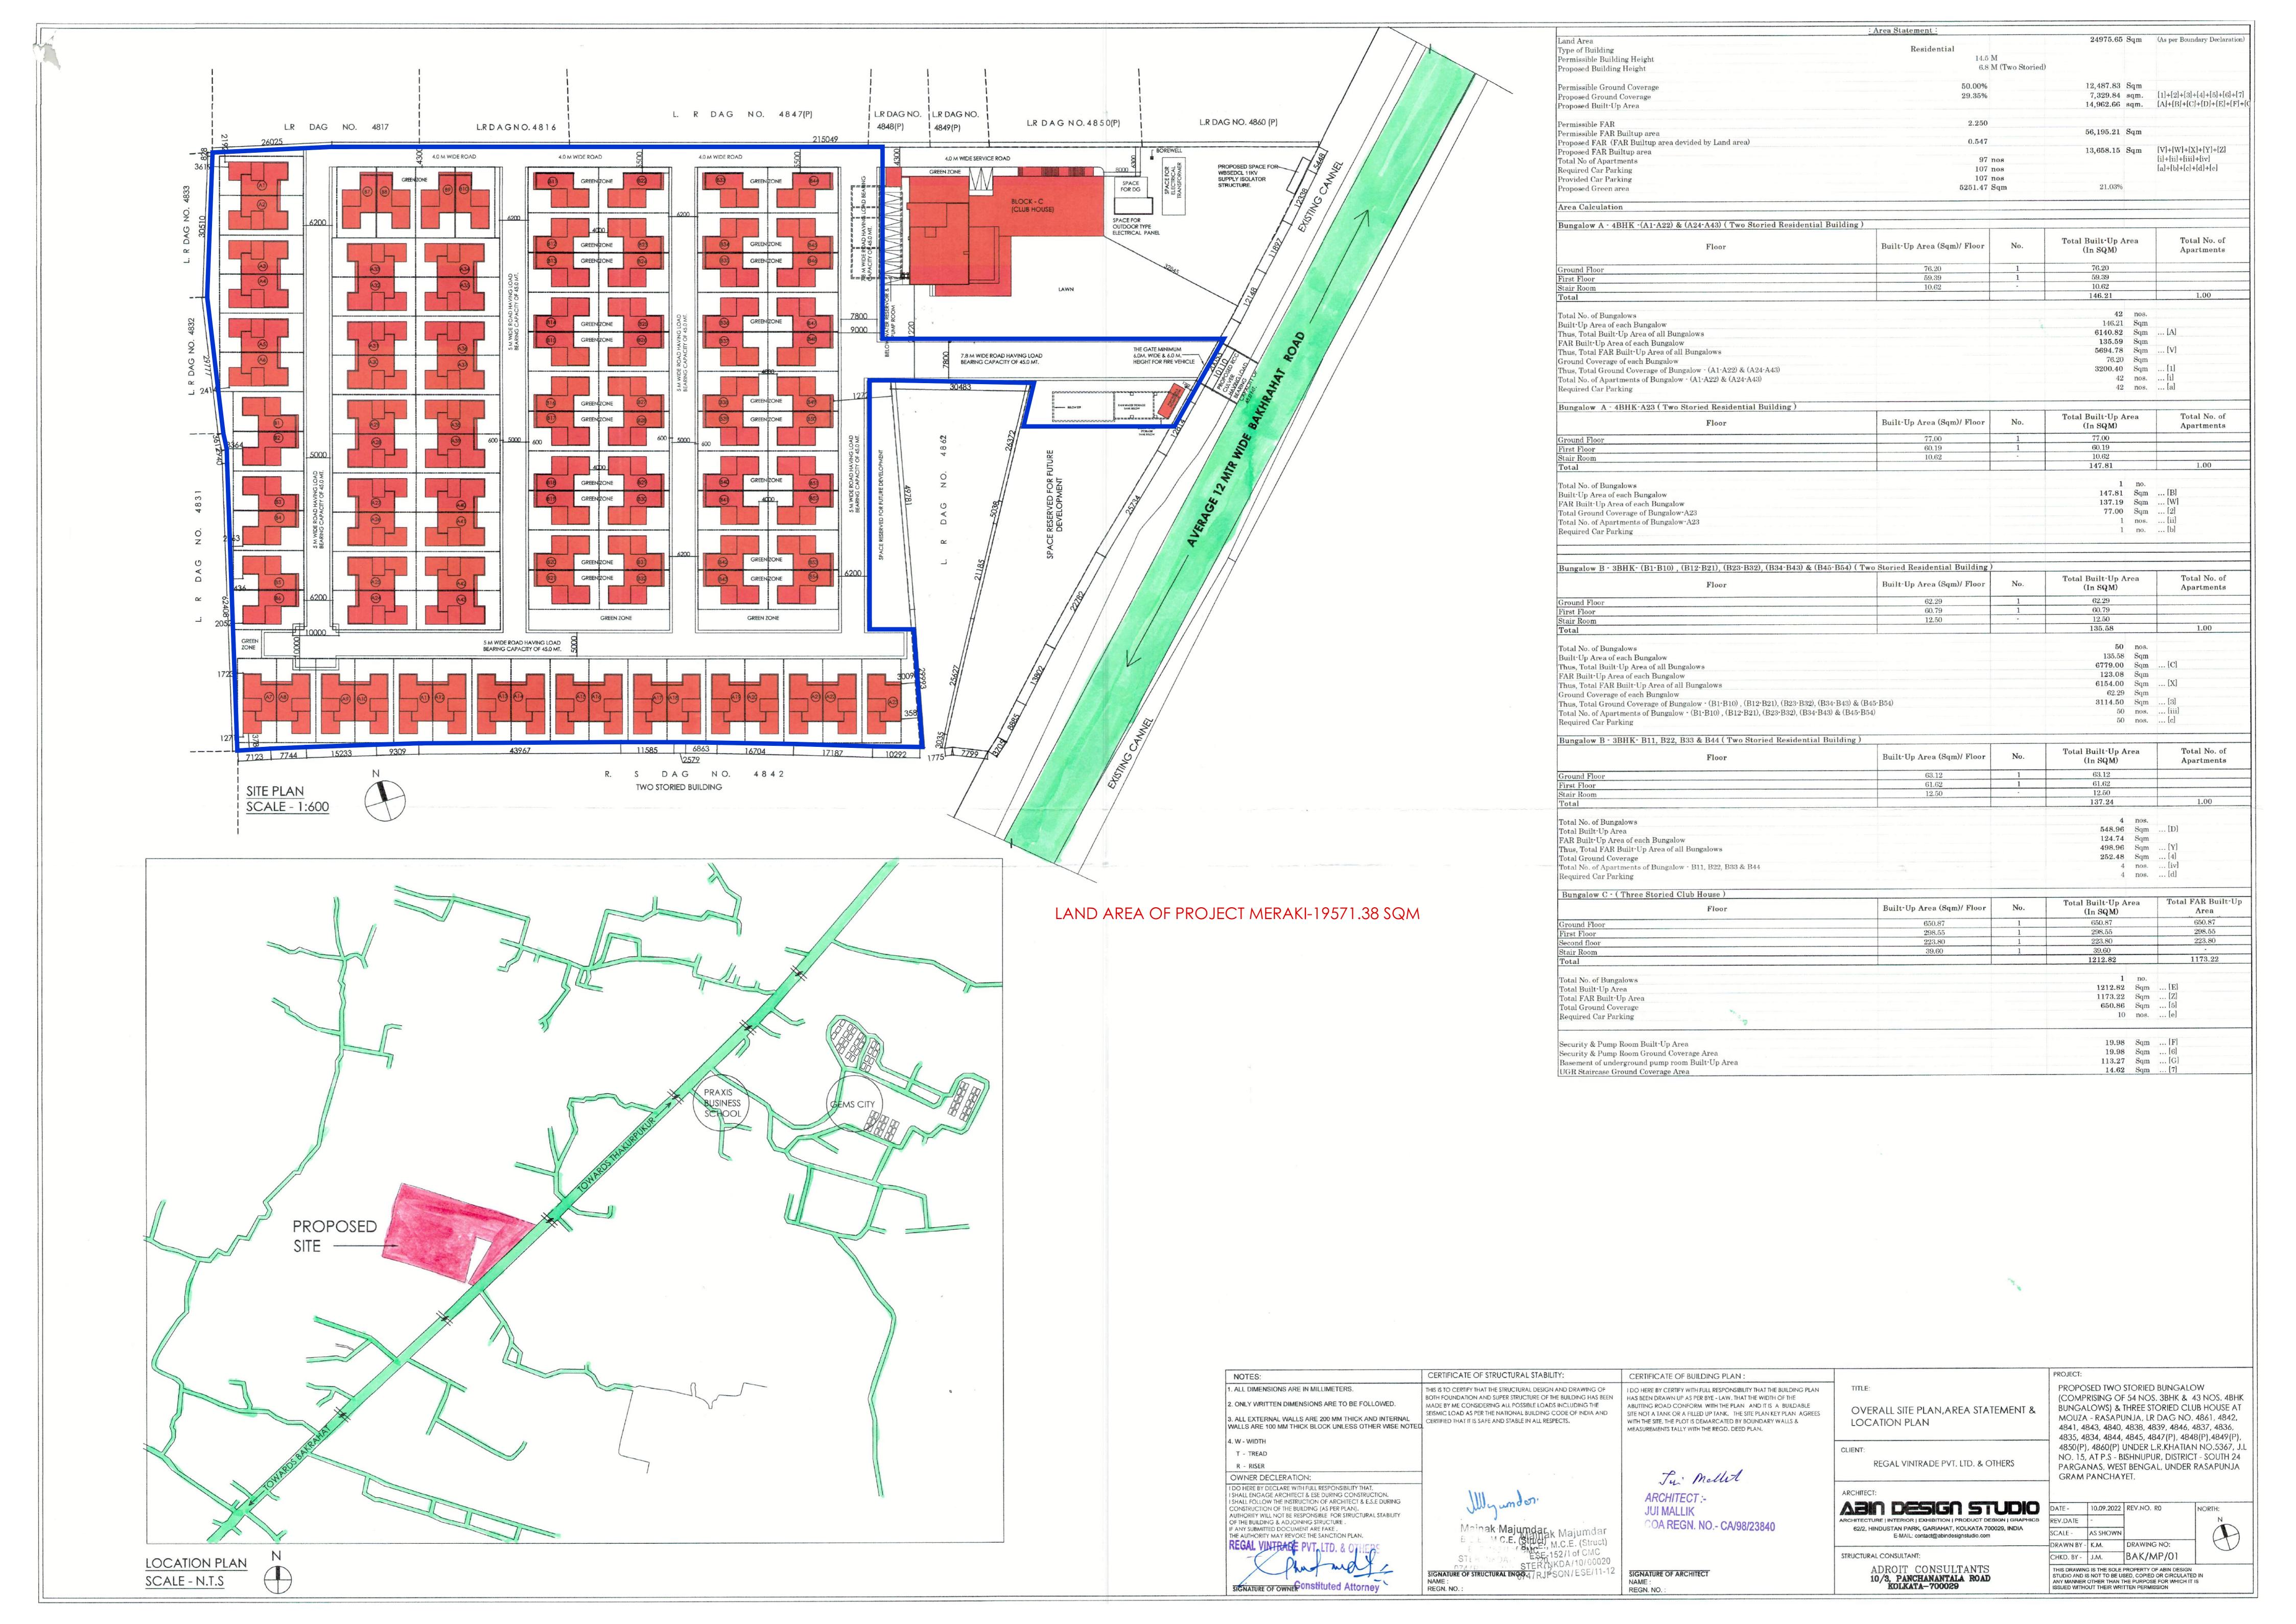

overall site Plan, Asea slatement Location Plan.

. The sanction is value for 3 years from date of senctioning

782/912/kmbR...upto III. (May) Height 12:3 (NAX)...mt. Subject to the condition

The sanction is value for 3 years from date of sanctioning information required by the applicant to this end are > Commencement of work.